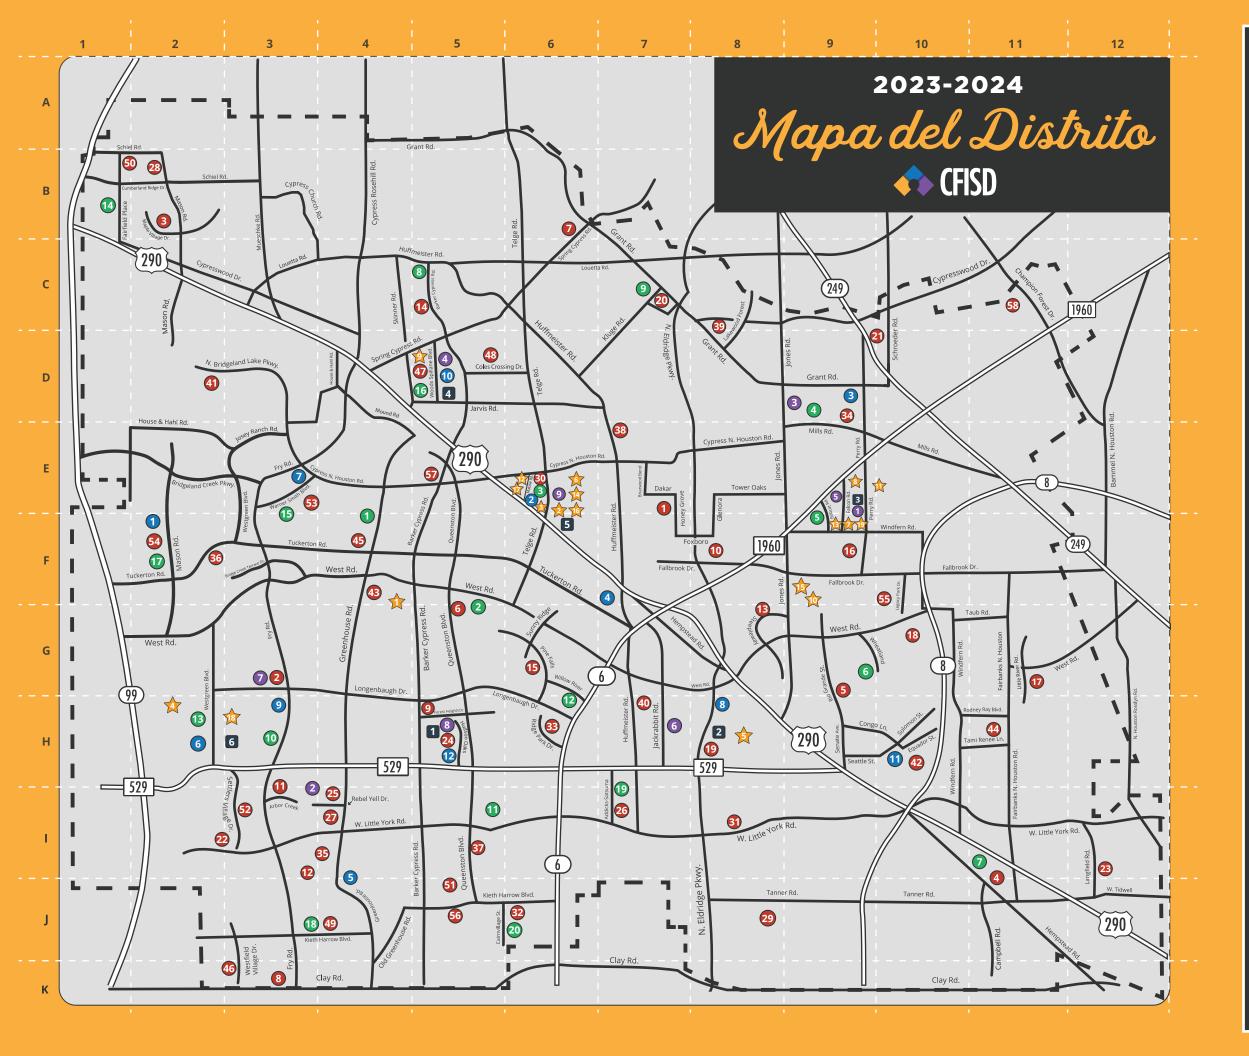

#### Escuelas secundarias

- 1. Bridgeland, F2
- 2. Cy-Fair, E6
- 3. Cypress Creek, D9
- 4. Cypress Falls, F7
- 5. Cypress Lakes, I4
- 6. Cypress Park, H2 7. Cypress Ranch, E3
- 8. Cypress Ridge, H8
- 9. Cypress Springs, H3 10. Cypress Woods, D5
- 11. Jersey Village, H10 12. Langham Creek, H5

## Escuelas intermedias

- 1. Anthony, F4
- 2. Aragon, G5 3. Arnold, E6
- 4. Bleyl, D9 5. Campbell, F9
- 6. Cook, G9
- 7. Dean, I11 8. Goodson, C5
- 9. Hamilton, C7
- 10. Hopper, H3 11. Kahla, I5
- 12. Labay, H6
- 13. Rowe, H2
- 14. Salyards, B1
- <u>15. S</u>mith, F3
- 16. Spillane, D5
- 17. Sprague, F2
- 18. Thornton, J3
- 19. Truitt, I7
- 20. Watkins, J6

#### Escuelas primarias 1. Adam. E7

- 2. Andre', G3
- 3. Ault, B2 4. Bane, I11
- 5. Bang, G9
- 6. Birkes, G5
- 7. Black. B6 8. Brosnahan, K3
- 9. Copeland, H5
- 10. Danish, F8
- 11. Duryea, I3
- 12. Emery, I3
- 13. Emmott, G8
- 14. Farney, C5
- 15. Fiest, G6
- 16. Francone, F9
- 17. Frazier, G11 18. Gleason, G10
- 19. Hairgrove, H8
- 20. Hamilton, C7 21. Hancock, D10
- 22. Hemmenway, I2
- 23. Holbrook, I12
- 24. Holmsley, H5
- 25. Hoover, 14 26. Horne, 17
- 27. Jowell, 14
- 28. Keith, B2
- 29. Kirk, J8
- 30. Lamkin, E6
- 31. Lee, I8
- 32. Lieder, J6

## Escuelas primarias (continuación)

- 33. Lowery, H6
  - 34. Matzke, D9
  - 35. McFee, I4 36. McGown, F2
  - 37. Metcalf, I5
  - 38. Millsap, E7
  - 39. Moore, C8
  - 40. Owens, H7
  - 41. Pope, D2

  - 42. Post, H10
  - 43. Postma, F4
  - 44. Reed, H11
  - 45. Rennell, F4
  - 46. M. Robinson, K3 47. A. Robison, D5
  - 48. Sampson, D5
  - 49. Sheridan, J4
  - 50. Swenke, B1
  - 51. Tipps, J5
  - 52. Walker, I3
  - 53. Warner, E3

  - 54. Wells, F2
  - 55. Willbern, F10
- 56. Wilson, J5
- 57. Woodard, E5
- 58. Yeager, C11

# ★ Instalaciones del Distrito

- 1. Berry Center and Cy-Fair FCU Stadium, F4
- 2. CFISD Police Dept. / Security, E6
- 3. Cy-Fair Annex, E6 4. Cy-Fair Community Health Ctr., H2
- 5. Eldridge Ag-Science Ctr., H8
- 6. Exhibit Ctr., E6
- 7. Falcon Annex, F9
- 8. Food Production Ctr., E9 9. Food Service Cold Storage, D5
- 10. Instructional Support Ctr., F9
- 11. Maintenance Ctr., E10
- 12. Mark Henry Administration Building, E6 13. Pridgeon Stadium and Natatorium, F9
- 14. Science Resource Ctr., E6
- 15. Tax Office & ISC-West, F9
- 16. Telge Ag-Science Ctr., E6 17. Visual and Performing Arts Center, E6
- 18. Westgreen Ag-Science Ctr., H3
- 19. Windfern Annex/Print Ctr., F9

#### Instalaciones de Programas Especiales

- 1. ALC East and Carpenter Center, E9
- 2. ALC West, I3
- 3. Brautigam Center, D9 4. Carlton Center, D5
- 5. ELC 1, E9 6. ELC 2, H7
- 7. ELC Andre', G3
- 8. ELC Barker, H5
- 9. ELC Telge, E6

# Instalaciones de Transporte

- 1. Barker, H5 2. Eldridge, H8
- 3. Falcon, E9
- 4. Jarvis, D5
- 5. Telge, F6
- 6. Westgreen, H3